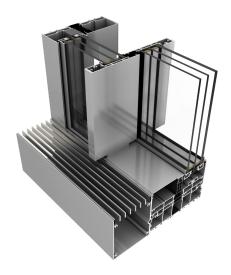

#### **Technical details:**

- ✓ U-value: from 0.85 W/(m²K)\*
- ✓ installation depth: Sash: 71 mm | Doorframe: 190 mm (2-rail) & 292 mm (3-rail)
- √ visible panel interlocking width 25 mm
- ✓ max door height 4 m
- ✓ max door width 12 m
- ✓ max sash surface 6.5 m²
- ✓ max sash weight 750 kg
- √ no. of chambers/gaskets 3/2