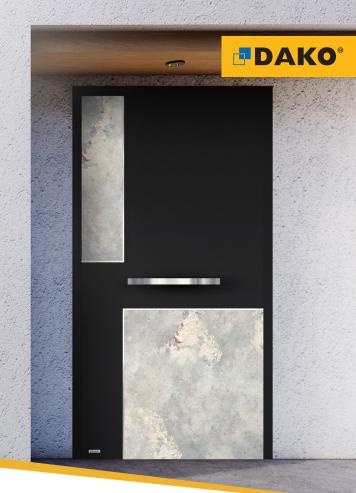

# Aluminium Overlapping Door

DA-77N - SALWIA model

A combination of aluminium and natural stone décors ensures a grand design that's in line with the current trends. A stainless steel handrail completes the whole unit that became the visual axis of the entire structure, while the two-way overlapping sash design makes the DAKO door's surface uniform both from the outside, and from inside the room.

### Striking design

Delicate combination of smooth aluminium and décors made from natural stone ensures that the door has a unique character. It's complete with a horizontal stainless steel handrail. The whole unit can make even a simple building fashionable and classy.