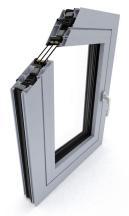

# Outwards Opening Aluminium Windows

DA-77 Opening Outwards

The DA-77 series of outwards opened windows is a modern solution that will fit any type of building. With the use of four-chamber profile with thermal separators, they ensure ultimate thermal & acoustic insulation parameters.

## Minimalist style

The **DA-77** outwards opening windows can be equipped with visible, traditional hinges, or a concealed solution – scissor hinges that highlight the minimalist style of aluminium windows.