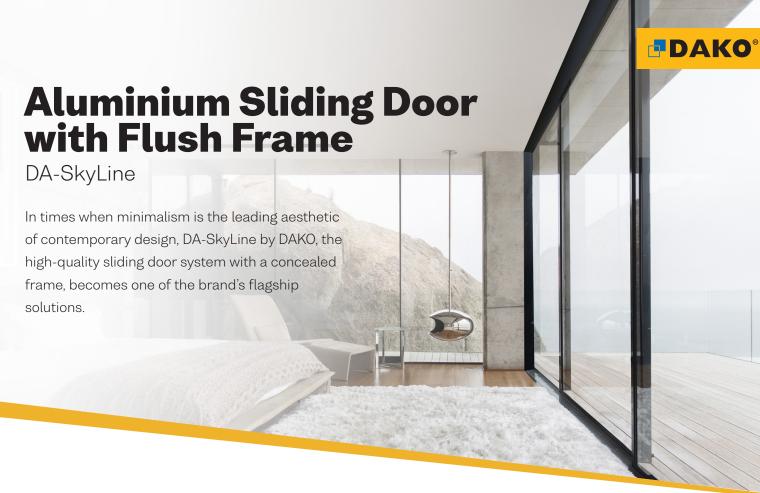

## Luxury design

Concealing the frame in walls, ceiling and floor gives any building with the **DA-SkyLine** door a luxurious character.

#### Near unlimited glazing capabilities

The use of narrow aluminium profiles for the structure maximises the glazing surface, blurring the border between the interior and the outside world. That's why it's a perfect solution for anyone who wishes to fill their space with light and showcase the vistas.