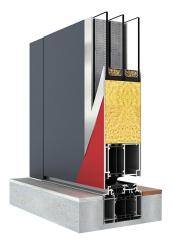

#### **Technical details:**

- ✓ system with a thermal parameter Ud=0.8 W/m²K\*
- ✓ 4-pocket profile with the depth of 77 mm
- ✓ aluminium threshold with thermal separator 20 mm high
- ✓ panel 77 mm thick filled with polyurethane foam
- ✓ 2-chamber pane, two-way secured 33.1/24/6/24/33.1 Ug=0.5 W/m²K
- ✓ wind load resistance C2/B2
- ✓ water tightness 5A
- ✓ air permeability class 2